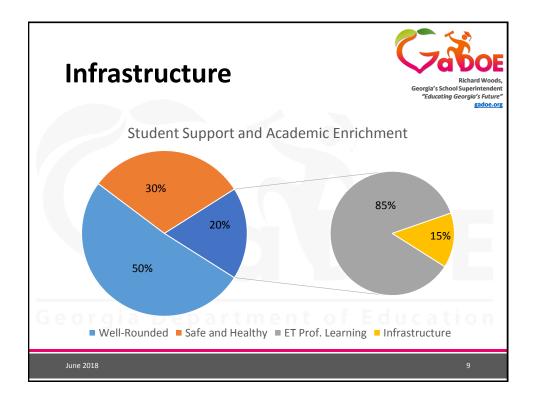

tment of Education





"The new law has a clear goal of ensuring our education system Intent of prepares every child to graduate Student from high school ready to thrive in college and careers" Support The SSAE program is intended to and help meet this goal by increasing Academic the capacity of state educational Enrichment agencies, local educational agencies, schools and local communities to:





## **15% Special Rule**

At least 85 percent of funds under Effective Use of Technology may be used to support a variety of **PROFESSIONAL DEVELOPMENT** 

- Improving use of technology
- Accessing needed technology
- Learning how to use technology effectively
- Providing professional learning tools, resources, and content to implement activities under Effective Use of Technology



June 2018





















| Data E    | ntry Tool