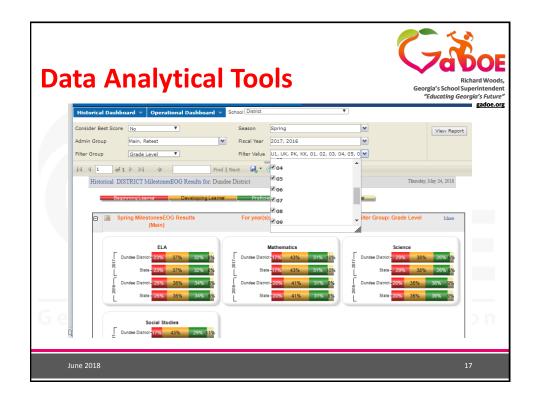

on





"The new law has a clear goal of ensuring our education system Intent of prepares every child to graduate Student from high school ready to thrive in college and careers" Support The SSAE program is intended to and help meet this goal by increasing Academic the capacity of state educational Enrichment agencies, local educational agencies, schools and local communities to:





## **15% Special Rule**

At least 85 percent of funds under Effective Use of Technology may be used to support a variety of **PROFESSIONAL DEVELOPMENT** 

- Improving use of technology
- Accessing needed technology
- Learning how to use technology effectively
- Providing professional learning tools, resources, and content to implement activities under Effective Use of Technology



June 2018





















| Data E    | ntry Tool