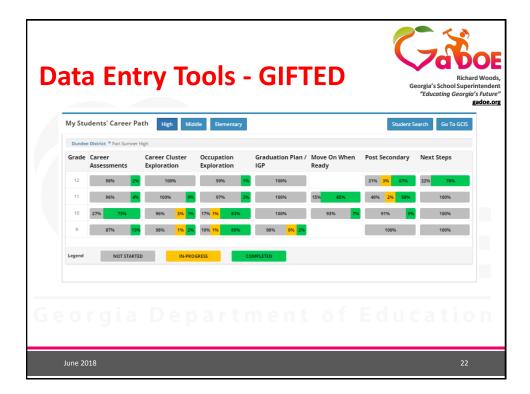

ing PL 4<br>Writing PL 3 | Qualify for ESOL                    | Actions     |  |  |  |
| Assessment                                        |                                                  |                     | Reading PL Overall Composite 2.5 PL            | -                                   |             |  |  |  |
| Ge                                                |                                                  |                     | Upload Files                                   |                                     | þn          |  |  |  |
| June 2018                                         |                                                  |                     |                                                |                                     | 21          |  |  |  |















Georgia Department of Education