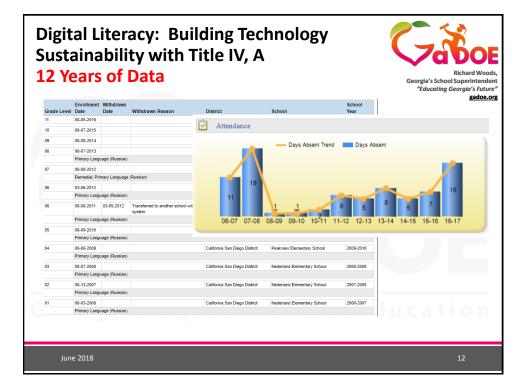

of Education





"The new law has a clear goal of ensuring our education system Intent of prepares every child to graduate Student from high school ready to thrive in college and careers" Support The SSAE program is intended to and help meet this goal by increasing Academic the capacity of state educational Enrichment agencies, local educational agencies, schools and local communities to:





## **15% Special Rule**

At least 85 percent of funds under Effective Use of Technology may be used to support a variety of **PROFESSIONAL DEVELOPMENT** 

- Improving use of technology
- Accessing needed technology
- Learning how to use technology effectively
- Providing professional learning tools, resources, and content to implement activities under Effective Use of Technology



June 2018





















| Data E    | ntry Tool