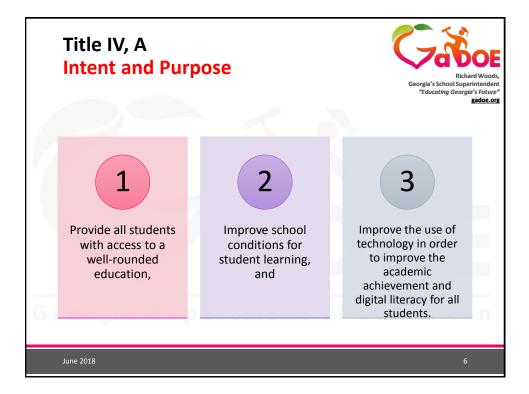

Georgia Department of Education

"The new law has a clear goal of ensuring our education system Intent of prepares every child to graduate Student from high school ready to thrive in college and careers" Support The SSAE program is intended to and help meet this goal by increasing Academic the capacity of state educational Enrichment agencies, local educational agencies, schools and local communities to: