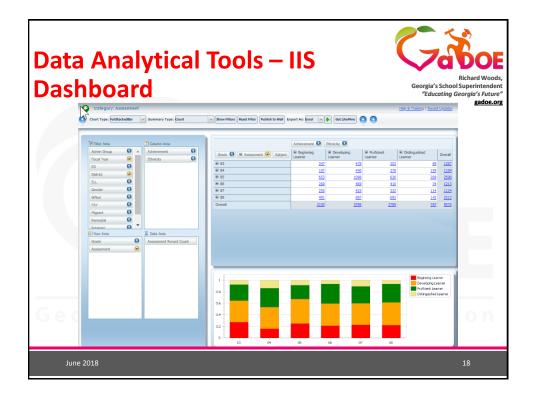

"The new law has a clear goal of ensuring our education system Intent of prepares every child to graduate Student from high school ready to thrive in college and careers" Support The SSAE program is intended to and help meet this goal by increasing Academic the capacity of state educational Enrichment agencies, local educational agencies, schools and local communities to:





## **15% Special Rule**

At least 85 percent of funds under Effective Use of Technology may be used to support a variety of **PROFESSIONAL DEVELOPMENT** 

- Improving use of technology
- Accessing needed technology
- Learning how to use technology effectively
- Providing professional learning tools, resources, and content to implement activities under Effective Use of Technology



June 2018





















| Data E    | ntry Tool