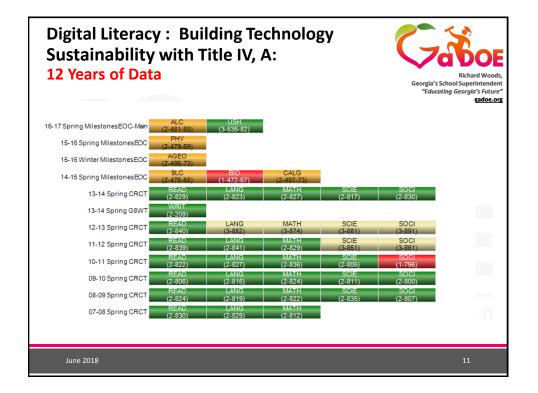

t of Education





"The new law has a clear goal of ensuring our education system Intent of prepares every child to graduate Student from high school ready to thrive in college and careers" Support The SSAE program is intended to and help meet this goal by increasing Academic the capacity of state educational Enrichment agencies, local educational agencies, schools and local communities to:





## **15% Special Rule**

At least 85 percent of funds under Effective Use of Technology may be used to support a variety of **PROFESSIONAL DEVELOPMENT** 

- Improving use of technology
- Accessing needed technology
- Learning how to use technology effectively
- Providing professional learning tools, resources, and content to implement activities under Effective Use of Technology



June 2018





















| Data E    | ntry Tool