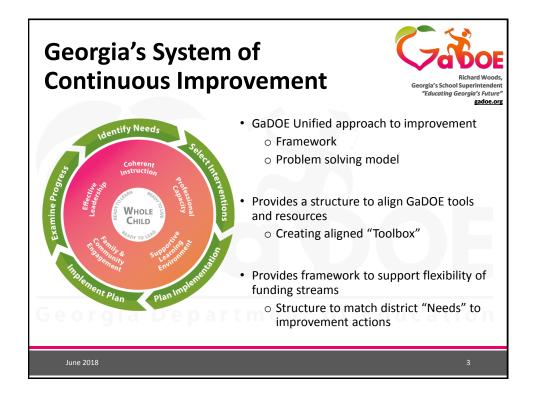

Georgia Department of Education





"The new law has a clear goal of ensuring our education system Intent of prepares every child to graduate Student from high school ready to thrive in college and careers" Support The SSAE program is intended to and help meet this goal by increasing Academic the capacity of state educational Enrichment agencies, local educational agencies, schools and local communities to:





## **15% Special Rule**

At least 85 percent of funds under Effective Use of Technology may be used to support a variety of **PROFESSIONAL DEVELOPMENT** 

- Improving use of technology
- Accessing needed technology
- Learning how to use technology effectively
- Providing professional learning tools, resources, and content to implement activities under Effective Use of Technology



June 2018