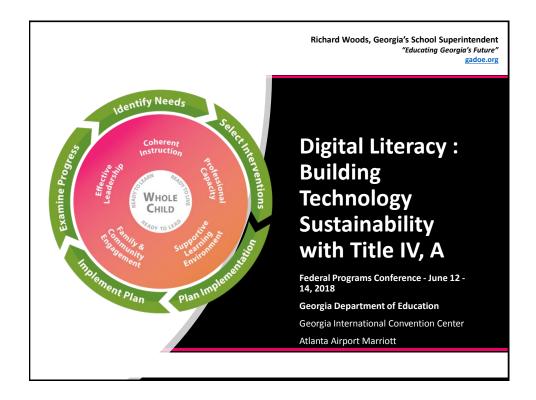

Georgia Department of Education





"The new law has a clear goal of ensuring our education system Intent of prepares every child to graduate Student from high school ready to thrive in college and careers" Support The SSAE program is intended to and help meet this goal by increasing Academic the capacity of state educational Enrichment agencies, local educational agencies, schools and local communities to:





## **15% Special Rule**

At least 85 percent of funds under Effective Use of Technology may be used to support a variety of **PROFESSIONAL DEVELOPMENT** 

- Improving use of technology
- Accessing needed technology
- Learning how to use technology effectively
- Providing professional learning tools, resources, and content to implement activities under Effective Use of Technolo