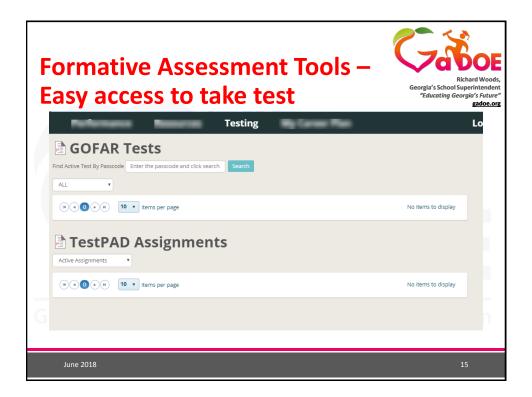

cation





"The new law has a clear goal of ensuring our education system Intent of prepares every child to graduate Student from high school ready to thrive in college and careers" Support The SSAE program is intended to and help meet this goal by increasing Academic the capacity of state educational Enrichment agencies, local educational agencies, schools and local communities to:





## **15% Special Rule**

At least 85 percent of funds under Effective Use of Technology may be used to support a variety of **PROFESSIONAL DEVELOPMENT** 

- Improving use of technology
- Accessing needed technology
- Learning how to use technology effectively
- Providing professional learning tools, resources, and content to implement activities under Effective Use of Technology



June 2018





















| Data E    | ntry Tool