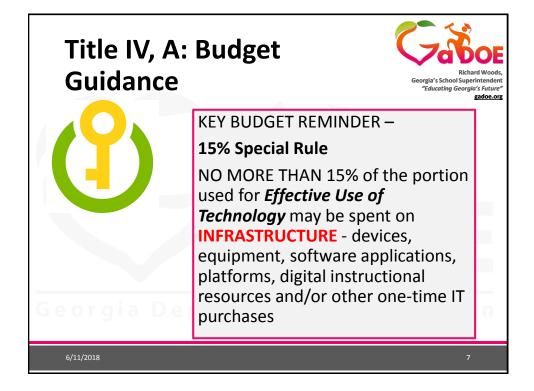

## **15% Special Rule**

At least 85 percent of funds under Effective Use of Technology may be used to support a variety of **PROFESSIONAL DEVELOPMENT** 

- Improving use of technology
- Accessing needed technology
- Learning how to use technology effectively
- Providing professional learning tools, resources, and content to implement activities under Effective Use of Technology